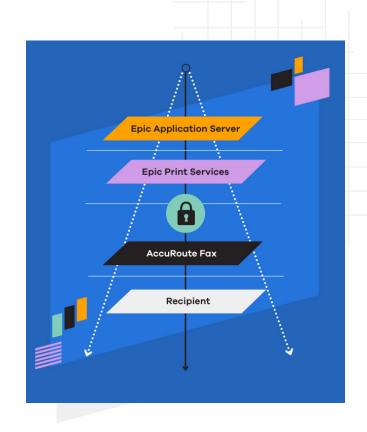

# HIPAA-compliant fax service for Epic EHR

AccuRoute integrates with Epic so users can send faxes directly from their Epic application. Improve productivity, ensure PHI data security, and accelerate communications using reliable technology so staff has more time to focus on providing superior patient care.

## Manage work faster and smarter.

Accelerate communications and data exchange by allowing users to send or receive faxes and access PHI from one place.

Send faxes directly from the Epic interface for everything from patient referrals, to physicians' notes, prescriptions, lab results, and more

#### Get secure, reliable fax in no time.

AccuRoute works seamlessly with Epic 2017+. Quickly and easily set up an account, transfer any existing fax numbers, and contact your Epic representative to begin faxing immediately with no service downtime.